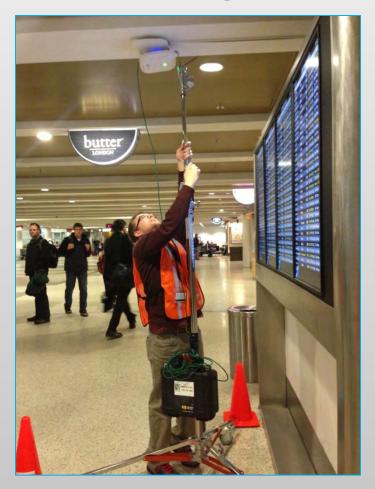

### Ramp Wi-Fi site survey

#### Survey team determined ramp wireless access point locations