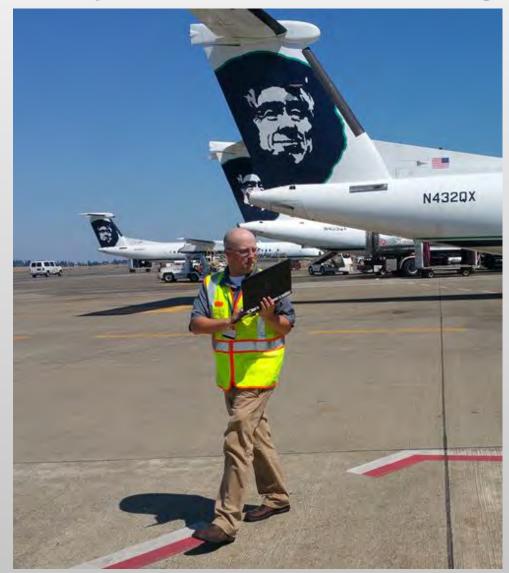

### Ramp Wi-Fi site survey

#### Survey team determined ramp wireless access point locations