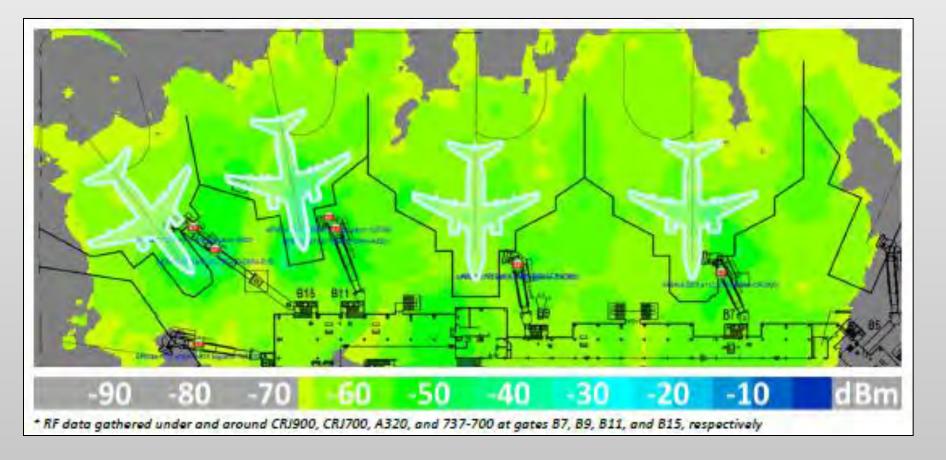

## Today's Coverage vs. Future

### Projected coverage from Wi-Fi analysis tools