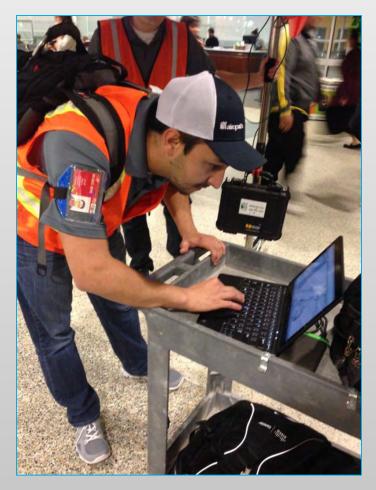

## **Terminal Wi-Fi Survey**

#### Survey team determining optimal position of wireless access points