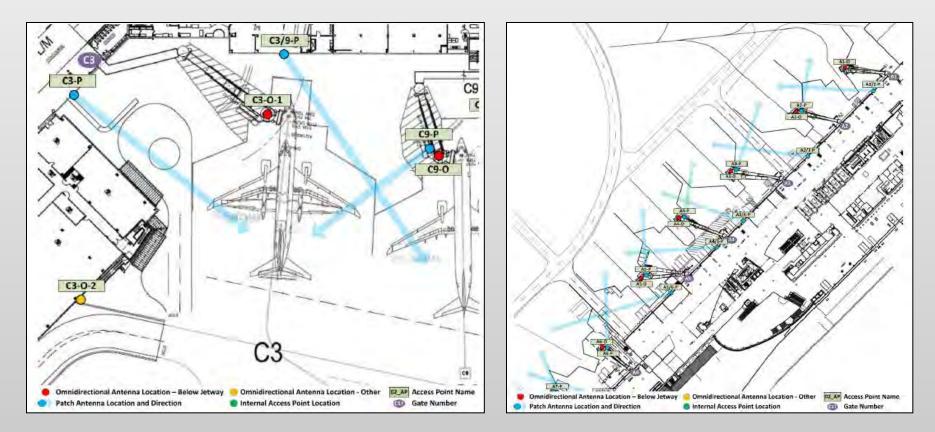

### Survey Coverage Plan (Concourse-A&C)

#### Analysis tools depict recommended WAP locations