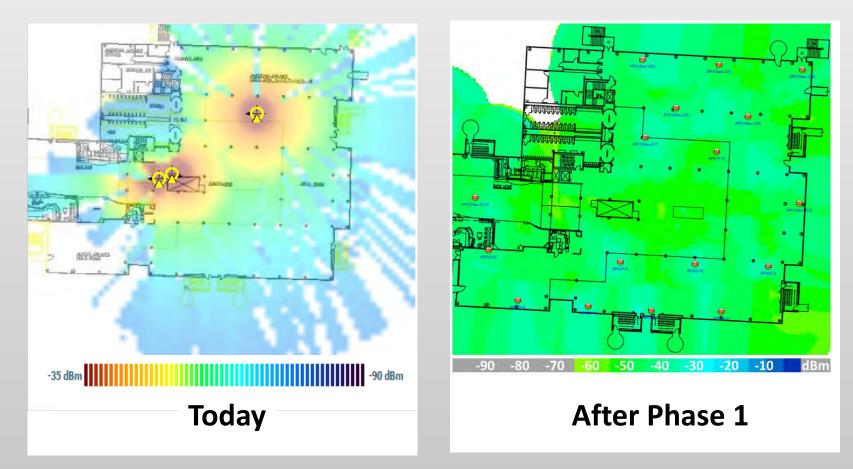

## Today's Coverage vs. Future

### Projected coverage from Wi-Fi analysis tools