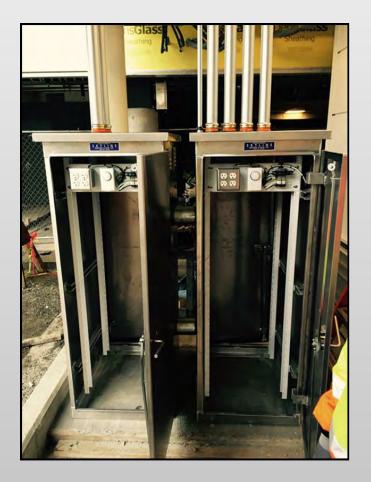

## **Micro Distribution Cabinets**

#### Concourse-C Fiber / CAT6 network enclosures - Ramp